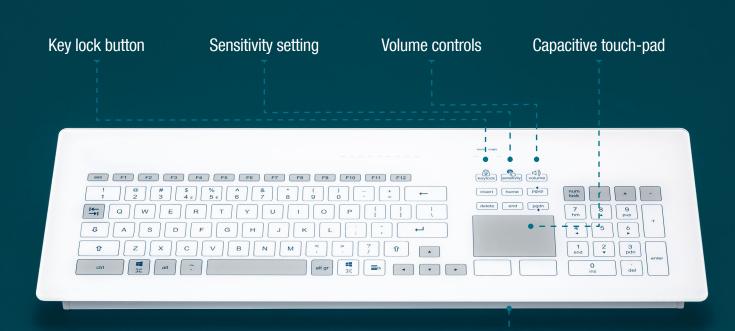

Thanks to their sealed surface, it is possible to thoroughly clean and disinfect the keyboards and they therefore help to create a hygienic working environment. The keyboards also offer special features, which enable comfortable working practices. Their low height makes them ideal for insertion in flat surfaces made of different materials, when units need to be flush-mounted.

- Completely even operating surface made of glass
- Simple and straightforward to insert
- Cleaning possible without unintentionally triggering keys through the key lock function
- A pleasent operating feel
- Integrated touch-pad
- IP65 protection rating (if inserted properly)
- Simple inclusion of individual layouts and graphic elements like logos or symbols
- Available with DE, US or FR layouts <sup>1</sup>