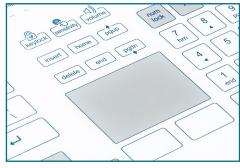

- Completely even operating surface made of glass
- Simple and straightforward to insert
- Cleaning possible without unintentionally triggering keys through the key lock function
- A pleasent operating feel
- Integrated touch-pad
- IP65 protection rating (if inserted properly)
- Simple inclusion of individual layouts and graphic elements like logos or symbols
- Available with DE, US or FR layouts <sup>1</sup>